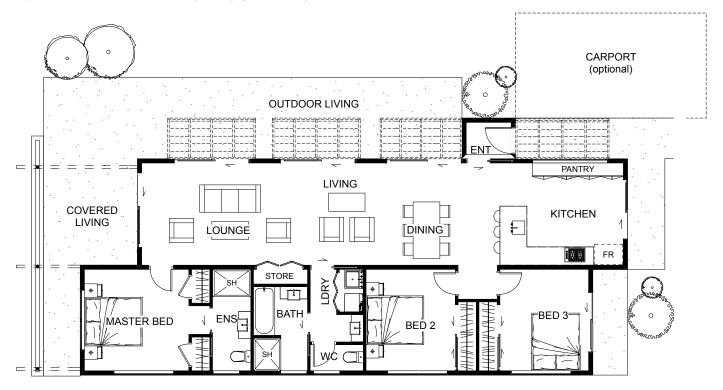

This quiet modern design represents simplicity in its best form, with the low-slung roof covering plenty of outdoor area for the rainy days as well as an open paved patio ideal for basking in the sun. It celebrates an open space area with the kitchen, dining room, living room and lounge all connected in one without any walls. Large glass doors let the light in as well as provide the magnificent views of the surroundings; whereas one master and two guest bedrooms provide enough space for a medium-sized family to enjoy the beauty of it all.