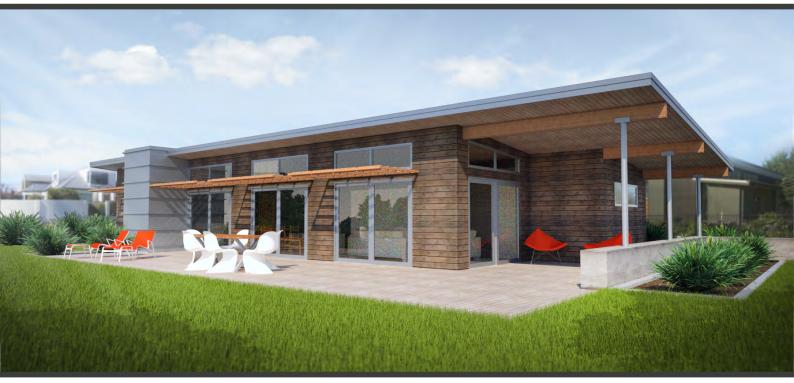

This quiet modern design represents simplicity in its best form, with the low-slung roof covering plenty of outdoor area for the rainy days as well as an open paved patio ideal for basking in the sun. It celebrates an open space area with the kitchen, dining room, living room and lounge all connected in one without any walls. Large glass doors let the light in as well as provide the magnificent views of the surroundings; whereas one master and two guest bedrooms provide enough space for a medium-sized family to enjoy the beauty of it all.