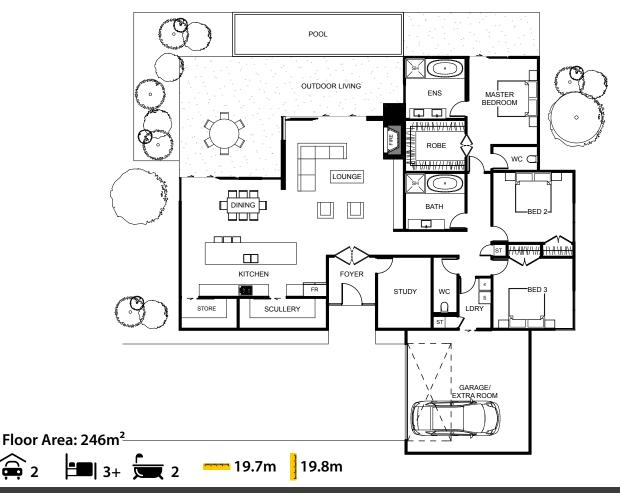

When you first step into the private foyer of this three bedroom home it will instantly become a favourite. There is a private study perfectly located off the foyer right by the entrance. The bedrooms are all neatly arranged on one side of this home with living on the other. The Astor's open plan kitchen is complete with a scullery and a walk in pantry. The kitchen, dining and lounge flow through to the outdoor alfresco living space and the master bedroom comes complete with a large ensuite and the must have walk-in wardrobe. The Astor has everything you could ever need.