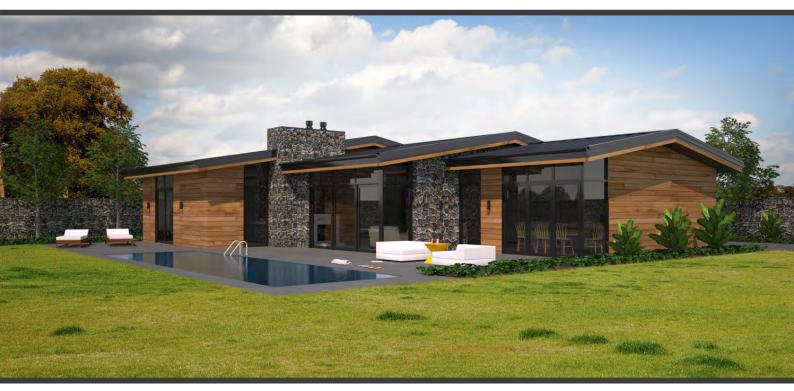

When you first step into the private foyer of this three bedroom home it will instantly become a favourite. There is a private study perfectly located off the foyer right by the entrance. The bedrooms are all neatly arranged on one side of this home with living on the other. The Astor's open plan kitchen is complete with a scullery and a walk in pantry. The kitchen, dining and lounge flow through to the outdoor alfresco living space and the master bedroom comes complete with a large ensuite and the must have walk-in wardrobe. The Astor has everything you could ever need.